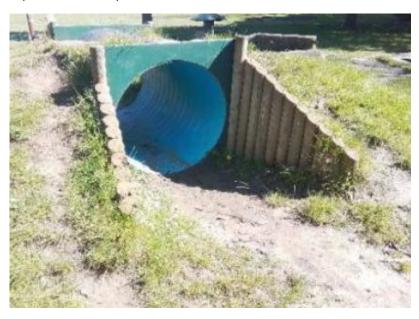

# Agenda

8.5

posts around the play tunnel.

contractor who carried the recent pathway improvements at Wicks Green and Silver Jubilee. Repair Play Tunnel Equipment on Foxley Fields – to approve the replacement of the wooden

No. Item Page

8.6 Repairs to the Parish Building Roof – to receive an update regarding the condition of the parish building roof and consider next steps.