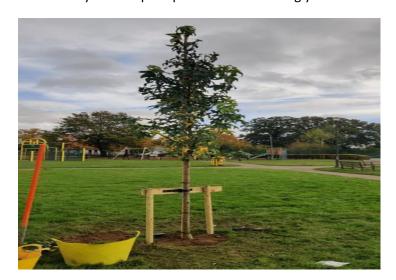

# Agenda

8.5

posts around the play tunnel.

contractor who carried the recent pathway improvements at Wicks Green and Silver Jubilee. Repair Play Tunnel Equipment on Foxley Fields – to approve the replacement of the wooden

No. Item Page

8.6 Repairs to the Parish Building Roof – to receive an update regarding the condition of the parish building roof and consider next steps.