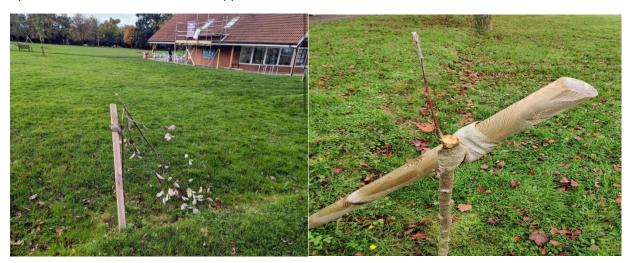

# Agenda

8.5

posts around the play tunnel.

contractor who carried the recent pathway improvements at Wicks Green and Silver Jubilee. Repair Play Tunnel Equipment on Foxley Fields – to approve the replacement of the wooden

No. Item Page

8.6 Repairs to the Parish Building Roof – to receive an update regarding the condition of the parish building roof and consider next steps.