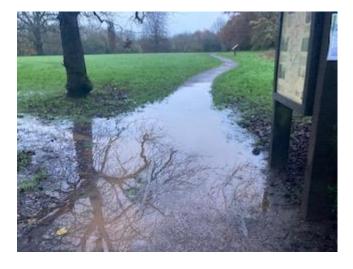

# Agenda

8.5

posts around the play tunnel.

contractor who carried the recent pathway improvements at Wicks Green and Silver Jubilee. Repair Play Tunnel Equipment on Foxley Fields – to approve the replacement of the wooden

No. Item Page

8.6 Repairs to the Parish Building Roof – to receive an update regarding the condition of the parish building roof and consider next steps.