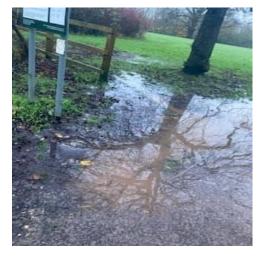

# Agenda

8.5

posts around the play tunnel.

contractor who carried the recent pathway improvements at Wicks Green and Silver Jubilee. Repair Play Tunnel Equipment on Foxley Fields – to approve the replacement of the wooden

No. Item Page

8.6 Repairs to the Parish Building Roof – to receive an update regarding the condition of the parish building roof and consider next steps.