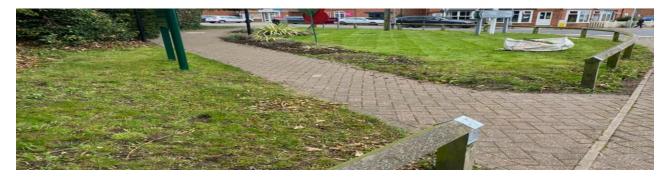

nights are drawing in, they find it unsafe to use the path.

The office has contacted BFBC (Ringway) to see whether it could be repaired but they said that as they are an old design, getting replacement fittings would be difficult. They suggested in changing the lamp posts to having LED lighting instead.

### 5.3 Thanks to resident for clearing Knox Green Corner in readiness for Remembrance Sunday

On 8 November 2024, the Amenity Officer and the Parish Warden tidied up the borders on Knox Green Corner in preparation of the Remembrance Parade passing by on Remembrance Sunday. However, there were still many leaves on the ground and without a leaf blower, they could not be all removed. A local resident offered their help in clearing the area from leaves, which they completed on 9 November.



### 6 Binfield Environment Group

6.1 The Amenity Officer has joined the committee to help liaise between the group and the Parish Council.

The chair has been doing a bit of research on Binfield's bats for the Eco Church team. The Berks and South Bucks Bat Group have provided them with a lot of information. In the last 10 years, 9 different species of bats have been recorded within 1km of St Mark's church. The bats that have been recorded closest to the church are common and soprano pipistrelle, noctule and brown long-eared bat.

In the last 10 years, 8 different species of bats have been recorded within 1km of All Saints church. A survey was conducted in May / June 2018 which recorded 7 species within the immediate vicinity of the church. In total, 10 different species are recorded on